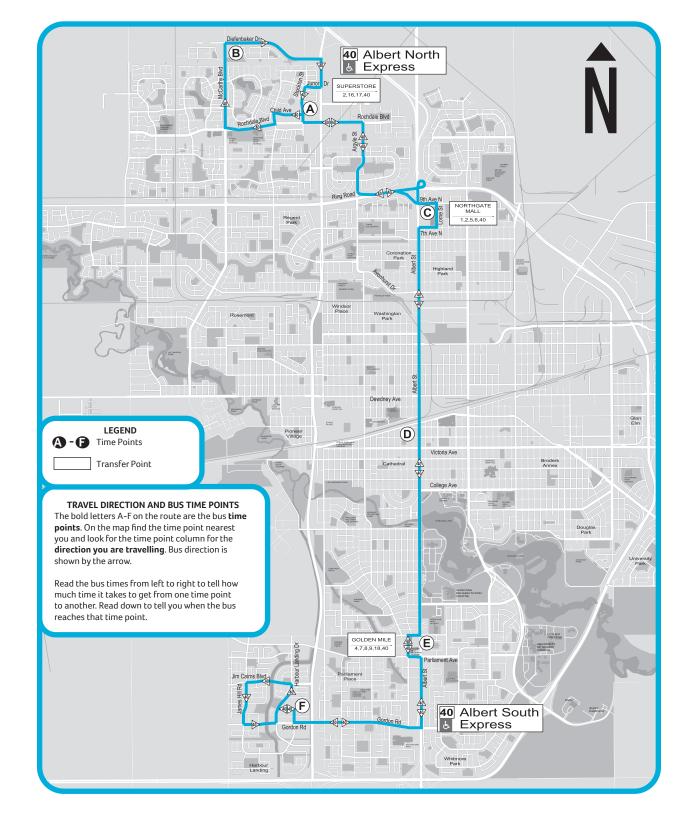

# ALBERT NORTH EXPRESS

## Between (E)-(D) and (D)-(C), the bus will stop at these locations only:

Rae St at Golden Mile - Stop #0261 Albert St at 23rd Ave - Stop #0391 Albert St at McCallum Ave - Stop #0395 Albert St at College Ave - Stop #0400 Albert St at 15th Ave - Stop #0401 Albert St at 14th Ave - Stop #0402 Albert St at 13th Ave - Stop #0403 Albert St at Victoria Ave - Stop #0404 Albert St at 11th Ave - Stop #1360 Albert St at Dewdney Ave - Stop #0181 Albert St at 4th Ave - Stop #0186 Albert St at Avonhurst Dr - Stop #0189 7th Ave N at Smith St - Stop #0060

## The bus will stop at ALL bus stops along the route between C-A.

|                                  |                                          | Limited st                                                     |                                                                |                                                                      |                                                                               |  |  |  |  |
|----------------------------------|------------------------------------------|----------------------------------------------------------------|----------------------------------------------------------------|----------------------------------------------------------------------|-------------------------------------------------------------------------------|--|--|--|--|
| F                                | F                                        | E                                                              | D                                                              | С                                                                    | Α                                                                             |  |  |  |  |
| Grasslands (NB)<br>Stop #1566    | leaving Grasslands<br>(SB)<br>Stop #1619 | leaving<br>Golden Mile (Rae St<br>& 26th Ave NB)<br>Stop #0261 | leaving<br>Downtown (Albert St<br>& 11th Ave NB)<br>Stop #0404 | leaving<br>Northgate Mall (7th<br>Ave N & Smith St EB)<br>Stop #0060 | arriving<br>Superstore North<br>(Stockton St &<br>Child Ave NB)<br>Stop #1423 |  |  |  |  |
| Monday to Friday Schedule        |                                          |                                                                |                                                                |                                                                      |                                                                               |  |  |  |  |
| 5:43                             | 5:53                                     | 6:07                                                           | 6:20                                                           | 6:30                                                                 | 6:42                                                                          |  |  |  |  |
| 6:13                             | 6:23                                     | 6:37                                                           | 6:50                                                           | 7:00                                                                 | 7:12                                                                          |  |  |  |  |
| 6:43                             | 6:53                                     | 7:07                                                           | 7:20                                                           | 7:30                                                                 | 7:42                                                                          |  |  |  |  |
| 7:13                             | 7:23                                     | 7:37                                                           | 7:50                                                           | 8:00                                                                 | 8:12                                                                          |  |  |  |  |
| 7:43                             | 7:53                                     | 8:07                                                           | 8:20                                                           | 8:30                                                                 | 8:42                                                                          |  |  |  |  |
| 8:13                             | 8:23                                     | 8:37                                                           | 8:50                                                           | 9:00                                                                 | 9:12                                                                          |  |  |  |  |
| 8:43                             | 8:53                                     | 9:07                                                           | 9:20                                                           | 9:30                                                                 | 9:42                                                                          |  |  |  |  |
| 9:13                             | 9:23                                     | 9:37                                                           | 9:50                                                           | 10:00                                                                | 10:12                                                                         |  |  |  |  |
| 9:43                             | 9:53                                     | 10:07                                                          | 10:20                                                          | 10:30                                                                | 10:42                                                                         |  |  |  |  |
| 10:13                            | 10:23                                    | 10:37                                                          | 10:50                                                          | 11:00                                                                | 11:12                                                                         |  |  |  |  |
| 10:43                            | 10:53                                    | 11:07                                                          | 11:20                                                          | 11:30                                                                | 11:42                                                                         |  |  |  |  |
| 11:13                            | 11:23                                    | 11:37                                                          | 11:50                                                          | 12:00                                                                | 12:12                                                                         |  |  |  |  |
| 11:43                            | 11:53                                    | 12:07                                                          | 12:20                                                          | 12:30                                                                | 12:42                                                                         |  |  |  |  |
| 12:13                            | 12:23                                    | 12:37                                                          | 12:50                                                          | 1:00                                                                 | 1:12                                                                          |  |  |  |  |
| 12:43                            | 12:53                                    | 1:07                                                           | 1:20                                                           | 1:30                                                                 | 1:42                                                                          |  |  |  |  |
| 1:13                             | 1:23                                     | 1:37                                                           | 1:50                                                           | 2:00                                                                 | 2:12                                                                          |  |  |  |  |
| 1:43                             | 1:53                                     | 2:07                                                           | 2:20                                                           | 2:30                                                                 | 2:42                                                                          |  |  |  |  |
| 2:13                             | 2:23                                     | 2:37                                                           | 2:50                                                           | 3:00                                                                 | 3:12                                                                          |  |  |  |  |
| 2:43                             | 2:53                                     | 3:07                                                           | 3:20                                                           | 3:30                                                                 | 3:42                                                                          |  |  |  |  |
| 3:13                             | 3:23                                     | 3:37                                                           | 3:50                                                           | 4:00                                                                 | 4:12                                                                          |  |  |  |  |
| 3:43                             | 3:53                                     | 4:07                                                           | 4:20                                                           | 4:30                                                                 | 4:42                                                                          |  |  |  |  |
| 4:13                             | 4:23                                     | 4:37                                                           | 4:50                                                           | 5:00                                                                 | 5:12                                                                          |  |  |  |  |
| 4:43                             | 4:53                                     | 5:07                                                           | 5:20                                                           | 5:30                                                                 | 5:42                                                                          |  |  |  |  |
| 5:13                             | 5:23                                     | 5:37                                                           | 5:50                                                           | 6:00                                                                 | 6:12                                                                          |  |  |  |  |
| 5:43                             | 5:53                                     | 6:07                                                           | 6:20                                                           | 6:30                                                                 | 6:42                                                                          |  |  |  |  |
| 6:43                             | 6:53                                     | 7:07                                                           | 7:20                                                           | 7:30                                                                 | 7:42                                                                          |  |  |  |  |
| 7:43                             | 7:53                                     | 8:07                                                           | 8:20                                                           | 8:30                                                                 | 8:42                                                                          |  |  |  |  |
| 8:43                             | 8:53                                     | 9:07                                                           | 9:20                                                           | 9:30                                                                 | 9:42                                                                          |  |  |  |  |
| NO SERVICE ON SATURDAY OR SUNDAY |                                          |                                                                |                                                                |                                                                      |                                                                               |  |  |  |  |

## **Albert Street Express**

Superstore North Lakeridge Addition Northgate Mall Downtown Golden Mile Grasslands Note:

This is a limited stop route

Regina.ca 306-777-RIDE (7433)

## The bus will stop at ALL bus stops along the route between A-B, B-A and A-C.

## Between (C)-(E), the bus will stop at these locations only:

7th Ave N at Smith St - Stop #0088 Albert St at Avonhurst Dr - Stop #0172 Albert St at 4th Ave - Stop #0175 Albert St at Dewdney Ave - Stop #0035 Albert St at 11th Ave - Stop #0037 Albert St at 12th Ave - Stop #0360 Albert St at Victoria Ave - Stop #0361 Albert St at 13th Ave - Stop #0362 Albert St at 14th Ave - Stop #0363 Albert St at 15th Ave - Stop #0364 Albert St at College Ave - Stop #0365 Albert St at McCallum Ave - Stop #0369 Albert St at 23rd Ave - Stop #0580 Rae St at Golden Mile - Stop #0584

### The bus will stop at ALL bus stops along the route between E-F

Limited stops between these time points - refer to stops above.

|                                                                              |                                                          |                                                                              |                                                                         | •                                                              |                                                                |                               |  |  |  |
|------------------------------------------------------------------------------|----------------------------------------------------------|------------------------------------------------------------------------------|-------------------------------------------------------------------------|----------------------------------------------------------------|----------------------------------------------------------------|-------------------------------|--|--|--|
| Α                                                                            | В                                                        | Α                                                                            | С                                                                       | D                                                              | E                                                              | F                             |  |  |  |
| leaving<br>Superstore North<br>(Stockton St &<br>Child Ave NB)<br>Stop #1423 | leaving<br>Diefenbaker Dr<br>& Blake Rd EB<br>Stop #1429 | leaving<br>Superstore North<br>(Stockton St &<br>Child Ave SB)<br>Stop #1432 | leaving<br>Northgate Mall<br>(7th Ave N &<br>Smith St WB)<br>Stop #0088 | leaving Downtown<br>(Albert St &<br>11th Ave SB)<br>Stop #0037 | leaving Golden Mile<br>(Rae St & 26th Ave<br>SB)<br>Stop #0584 | Grasslands (NB)<br>Skop #1566 |  |  |  |
| Monday to Friday Schedule                                                    |                                                          |                                                                              |                                                                         |                                                                |                                                                |                               |  |  |  |
|                                                                              |                                                          |                                                                              |                                                                         |                                                                |                                                                | 5:43                          |  |  |  |
|                                                                              |                                                          |                                                                              |                                                                         |                                                                |                                                                | 6:13                          |  |  |  |
| 5:48                                                                         | 5:55                                                     | 6:00                                                                         | 6:10                                                                    | 6:20                                                           | 6:30                                                           | 6:43                          |  |  |  |
| 6:18                                                                         | 6:25                                                     | 6:30                                                                         | 6:40                                                                    | 6:50                                                           | 7:00                                                           | 7:13                          |  |  |  |
| 6:48                                                                         | 6:55                                                     | 7:00                                                                         | 7:10                                                                    | 7:20                                                           | 7:30                                                           | 7:43                          |  |  |  |
| 7:18                                                                         | 7:25                                                     | 7:30                                                                         | 7:40                                                                    | 7:50                                                           | 8:00                                                           | 8:13                          |  |  |  |
| 7:48                                                                         | 7:55                                                     | 8:00                                                                         | 8:10                                                                    | 8:20                                                           | 8:30                                                           | 8:43                          |  |  |  |
| 8:18                                                                         | 8:25                                                     | 8:30                                                                         | 8:40                                                                    | 8:50                                                           | 9:00                                                           | 9:13                          |  |  |  |
| 8:48                                                                         | 8:55                                                     | 9:00                                                                         | 9:10                                                                    | 9:20                                                           | 9:30                                                           | 9:43                          |  |  |  |
| 9:18                                                                         | 9:25                                                     | 9:30                                                                         | 9:40                                                                    | 9:50                                                           | 10:00                                                          | 10:13                         |  |  |  |
| 9:48                                                                         | 9:55                                                     | 10:00                                                                        | 10:10                                                                   | 10:20                                                          | 10:30                                                          | 10:43                         |  |  |  |
| 10:18                                                                        | 10:25                                                    | 10:30                                                                        | 10:40                                                                   | 10:50                                                          | 11:00                                                          | 11:13                         |  |  |  |
| 10:48                                                                        | 10:55                                                    | 11:00                                                                        | 11:10                                                                   | 11:20                                                          | 11:30                                                          | 11:43                         |  |  |  |
| 11:18                                                                        | 11:25                                                    | 11:30                                                                        | 11:40                                                                   | 11:50                                                          | 12:00                                                          | 12:13                         |  |  |  |
| 11:48                                                                        | 11:55                                                    | 12:00                                                                        | 12:10                                                                   | 12:20                                                          | 12:30                                                          | 12:43                         |  |  |  |
| 12:18                                                                        | 12:25                                                    | 12:30                                                                        | 12:40                                                                   | 12:50                                                          | 1:00                                                           | 1:13                          |  |  |  |
| 12:48                                                                        | 12:55                                                    | 1:00                                                                         | 1:10                                                                    | 1:20                                                           | 1:30                                                           | 1:43                          |  |  |  |
| 1:18                                                                         | 1:25                                                     | 1:30                                                                         | 1:40                                                                    | 1:50                                                           | 2:00                                                           | 2:13                          |  |  |  |
| 1:48                                                                         | 1:55                                                     | 2:00                                                                         | 2:10                                                                    | 2:20                                                           | 2:30                                                           | 2:43                          |  |  |  |
| 2:18                                                                         | 2:25                                                     | 2:30                                                                         | 2:40                                                                    | 2:50                                                           | 3:00                                                           | 3:13                          |  |  |  |
| 2:48                                                                         | 2:55                                                     | 3:00                                                                         | 3:10                                                                    | 3:20                                                           | 3:30                                                           | 3:43                          |  |  |  |
| 3:18                                                                         | 3:25                                                     | 3:30                                                                         | 3:40                                                                    | 3:50                                                           | 4:00                                                           | 4:13                          |  |  |  |
| 3:48                                                                         | 3:55                                                     | 4:00                                                                         | 4:10                                                                    | 4:20                                                           | 4:30                                                           | 4:43                          |  |  |  |
| 4:18                                                                         | 4:25                                                     | 4:30                                                                         | 4:40                                                                    | 4:50                                                           | 5:00                                                           | 5:13                          |  |  |  |
| 4:48                                                                         | 4:55                                                     | 5:00                                                                         | 5:10                                                                    | 5:20                                                           | 5:30                                                           | 5:43                          |  |  |  |
| 5:18                                                                         | 5:25                                                     | 5:30                                                                         | 5:40                                                                    | 5:50                                                           | 6:00                                                           | 6:13                          |  |  |  |
| 5:48                                                                         | 5:55                                                     | 6:00                                                                         | 6:10                                                                    | 6:20                                                           | 6:30                                                           | 6:43                          |  |  |  |
| 6:12                                                                         | 6:17                                                     |                                                                              |                                                                         |                                                                |                                                                |                               |  |  |  |
| 6:48                                                                         | 6:55                                                     | 7:00                                                                         | 7:10                                                                    | 7:20                                                           | 7:30                                                           | 7:43                          |  |  |  |
| 7:48                                                                         | 7:55                                                     | 8:00                                                                         | 8:10                                                                    | 8:20                                                           | 8:30                                                           | 8:43                          |  |  |  |
| 8:48                                                                         | 8:55                                                     | 9:00                                                                         | 9:10                                                                    | 9:20                                                           | 9:30                                                           | 9:43                          |  |  |  |
| 9:42                                                                         | 9:47                                                     |                                                                              |                                                                         |                                                                |                                                                |                               |  |  |  |
| NO SERVICE ON SATURDAY OR SUNDAY                                             |                                                          |                                                                              |                                                                         |                                                                |                                                                |                               |  |  |  |
|                                                                              |                                                          | NO SERVICE                                                                   | ON SATURDAT                                                             | OKSUNDAT                                                       |                                                                |                               |  |  |  |
|                                                                              |                                                          |                                                                              |                                                                         |                                                                |                                                                |                               |  |  |  |