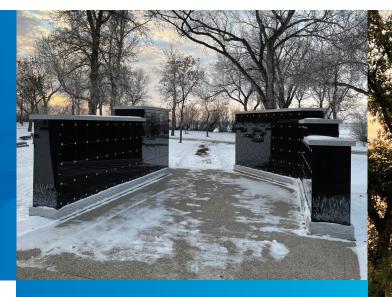

#### **Riverside Memorial Park Cemetery**

Established in 1953, Riverside Memorial Park Cemetery provides a quiet, park-like setting not far from Wascana Lake. A wide range of traditional and cremation interment options are available for consideration, including: two ossuaries, a scattering garden, in-ground burial and outdoor and indoor columbarium niches. You can also choose from a variety of memorial options.

#### **Columbarium Niche**

| Standard                       | \$4,475 |
|--------------------------------|---------|
| Premium                        | \$4,875 |
| Family                         | \$5,810 |
| Prairie Rose (Regina Cemetery) | \$2,010 |