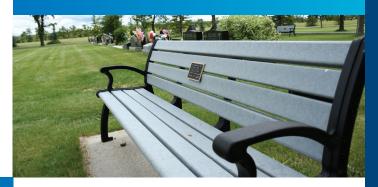

## **Legacy Program**

Leave a lasting legacy for a loved one by dedicating a tree, bench or plaque.\*

| Bench 4ft | \$2,500 |
|-----------|---------|
| Tree      | \$500   |
| Plaque    | \$535   |

\*The City reserves the right to determine final placement. Subject to the terms and conditions of the program.