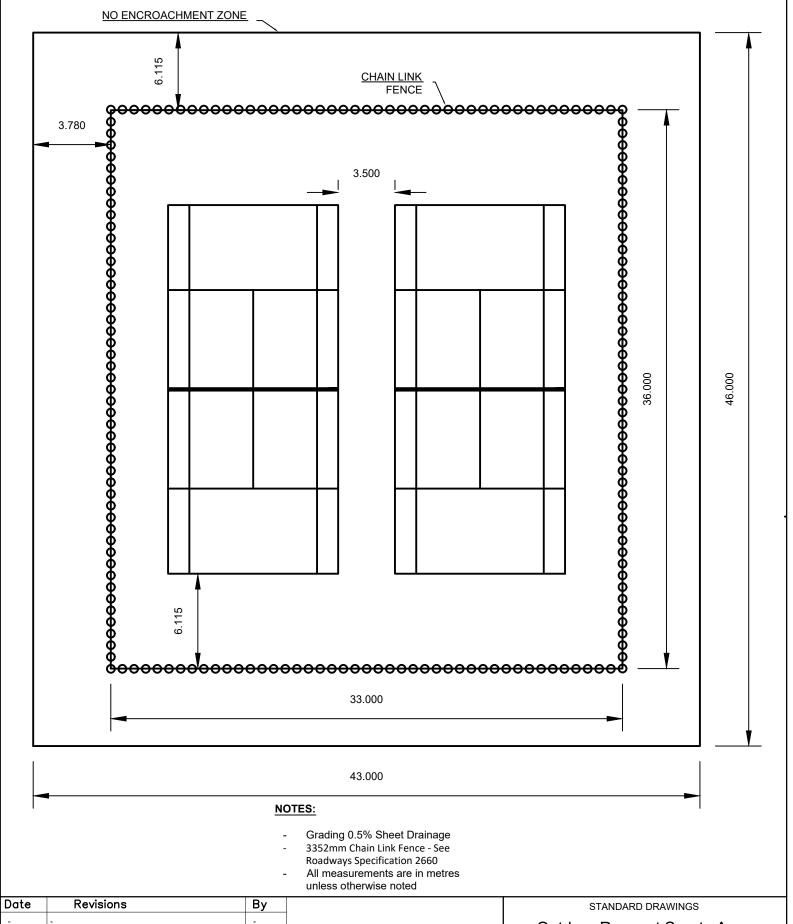

## Outdoor Racquet Sports Area

Two Court Layout

Approved

April 27th 2022 Scale 1:250 OS-7.1

Digital File: OS-7.dv

Designed By: